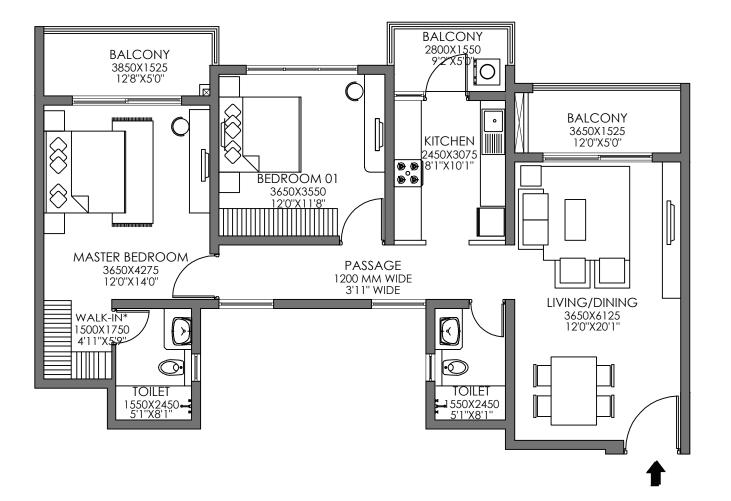

## **GODREJ HABITAT** SECTOR 3, GURUGRAM

Unit: 2 BHK Carpet Area - 84.78 sq.mts. Exclusive Area - 13.38 sq.mts.

RERA REGISTRATION NO. RC/REP/HARERA/GGM/317/49/2019/11. WWW.HARYANARERA.GOV.IN Building Plan No. ZP-1266/JD(RD)/2019/5293 Dated: 25/02/2019. License no. 18 of 2018

Furniture, accessories, fixtures shown in the plans are for representational purposes only. \*Only space will be provided. The Official website of the company is www.godreiproperties.com. Please do not rely on any other information on any other website

1 sq.mt. = 10.7639 sq.ft.