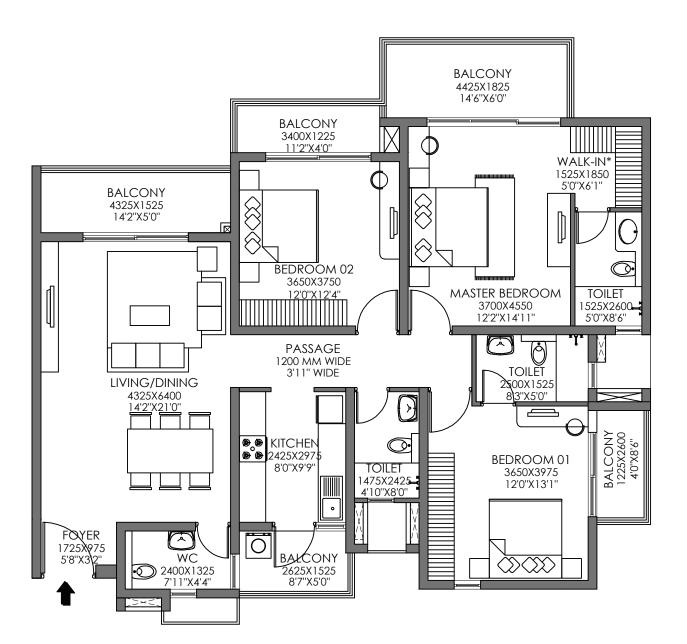

## **GODREJ HABITAT** SECTOR 3, GURUGRAM

Unit: 3 BHK Carpet Area - 116.62 sq.mts. Exclusive Area - 22.43 sq.mts.

RERA REGISTRATION NO. RC/REP/HARERA/GGM/317/49/2019/11. WWW.HARYANARERA.GOV.IN Building Plan No. ZP-1266/JD(RD)/2019/5293 Dated: 25/02/2019. License no. 18 of 2018

Furniture, accessories, fixtures shown in the plans are for representational purposes only. \*Only space will be provided. The Official website of the company is www.godreiproperties.com. Please do not rely on any other information on any other website

1 sq.mt. = 10.7639 sq.ft.

Unit: 4 BHK Carpet Area - 146.03 sq.mts. Exclusive Area - 32.08 sq.mts.

RERA REGISTRATION NO. RC/REP/HARERA/GGM/317/49/2019/11. WWW.HARYANARERA.GOV.IN Building Plan No. ZP-1266/JD(RD)/2019/5293 Dated: 25/02/2019. License no. 18 of 2018