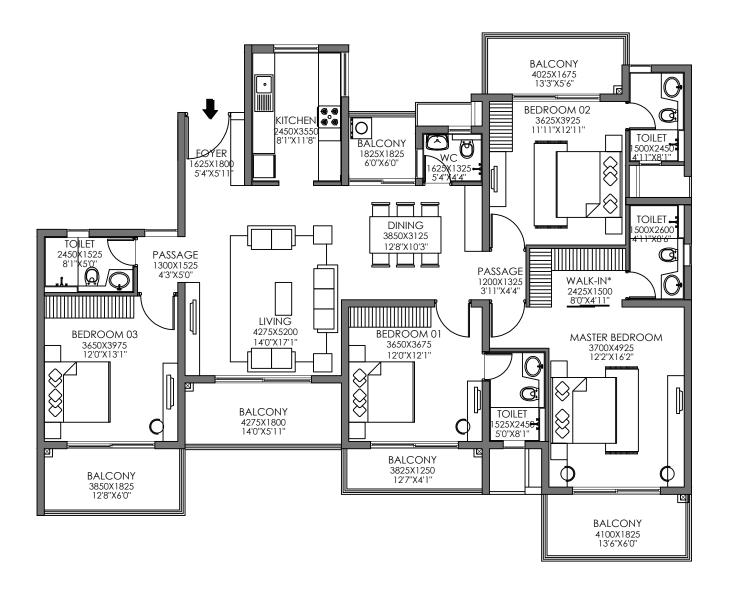

1 sq.mt. = 10.7639 sq.ft.

Unit: 4 BHK Carpet Area - 146.03 sq.mts. Exclusive Area - 32.08 sq.mts.

RERA REGISTRATION NO. RC/REP/HARERA/GGM/317/49/2019/11. WWW.HARYANARERA.GOV.IN Building Plan No. ZP-1266/JD(RD)/2019/5293 Dated: 25/02/2019. License no. 18 of 2018

Furniture, accessories, fixtures shown in the plans are for representational purposes only. 'Only space will be provided. The Official website of the company is www.godrejproperties.com. Please do not rely on any other information on any other website 1 sq.mt. = 10.7639 sq.ft.

Unit: 4 RHK Carpet Area - 146.03 sq.mts. Exclusive Area - 32.08 sq.mts.

RERA REGISTRATION NO. RC/REP/HARERA/GGM/317/49/2019/11. WWW.HARYANARERA.GOV.IN Building Plan No. ZP-1266/JD(RD)/2019/5293 Dated: 25/02/2019. License no. 18 of 2018

Furniture, accessories, fixtures shown in the plans are for representational purposes only. 'Only space will be provided. The Official website of the company is www.godrejproperties.com. Please do not rely on any other information on any other website 1 sg.mt. = 10.7639 sg.ft.