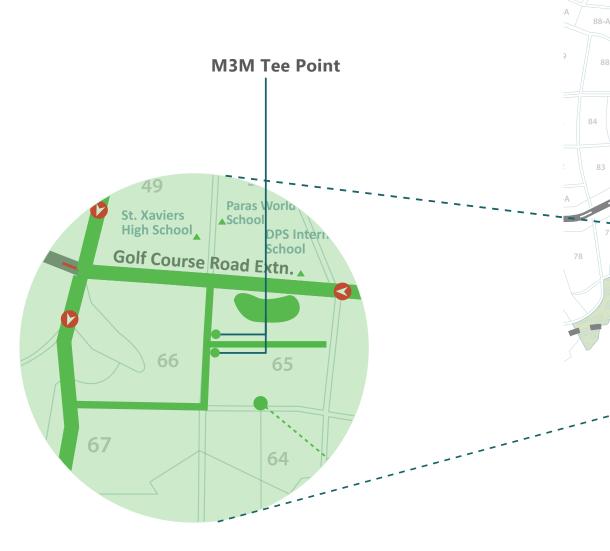

## **IDEAL LOCATION**

Strategically located at the junction of 60 mtr wide sector road and 24 mtr wide major arterial road at Sector 65, near Golf Course Road Extension, M3M Tee Point is surrounded by the city's most affluent upcoming residential developments.