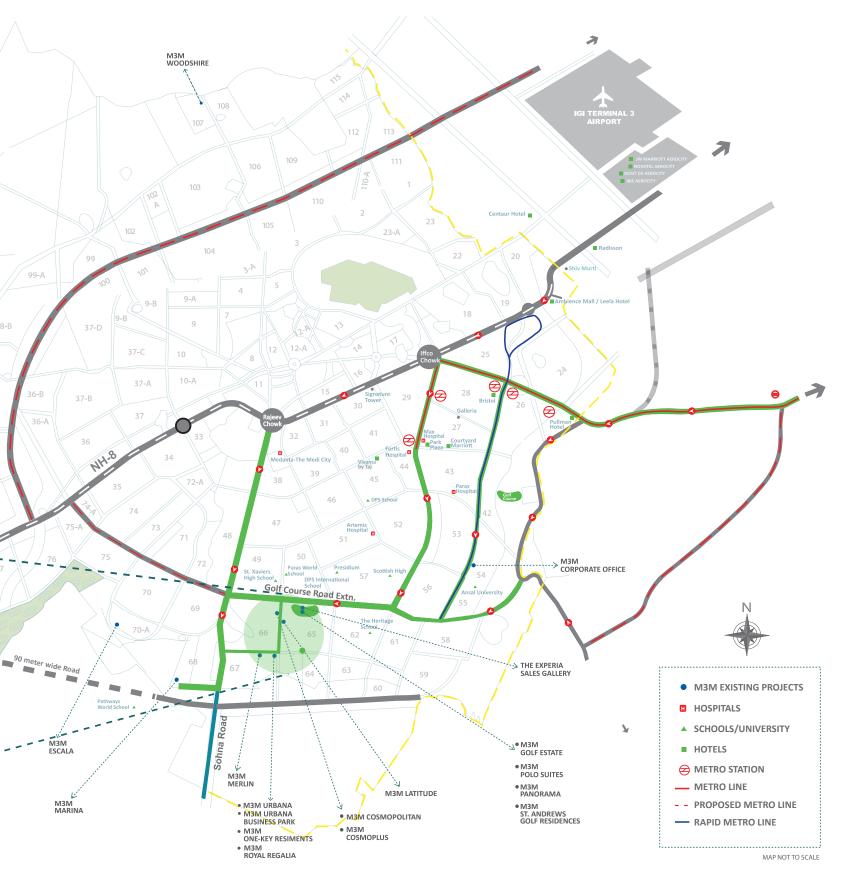

## **IDEAL LOCATION**

Strategically located at the junction of 60 mtr wide sector road and 24 mtr wide major arterial road at Sector 65, near Golf Course Road Extension, M3M Tee Point is surrounded by the city's most affluent upcoming residential developments.

- Easy access to South Delhi
- Existing link connecting M.G. Road and South Delhi
- Future link connecting Nelson Mandela Road in Vasant Kunj in Delhi to Mehrauli Road in Gurgaon through the Biodiversity Park
- A 90 mtrs. wide road link from Andheria Mor, Delhi to Gurgaon-Faridabad Road through Mandi and Gwal Pahari
- Proposed Metro Corridor in close vicinity

| KEY DISTANCE     | TIME   |
|------------------|--------|
| IFCO Chowk       | 20 min |
| HUDA City Centre | 15 min |
| Airport          | 40 min |
| Rajiv Chowk      | 15 min |
| Medanta          | 15 min |